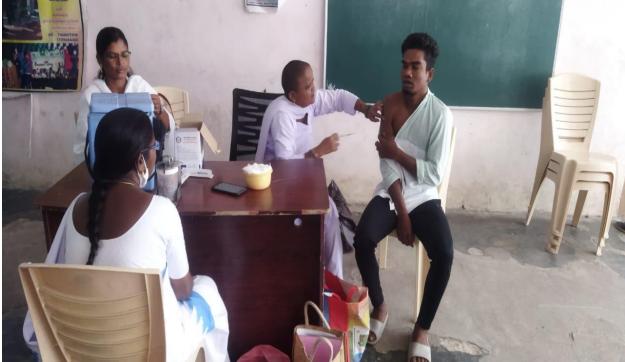

దకరమైన వాతావరణం ఏర్పడు రాయ్ల ఆదేశాల మేరకు విద్యార్థుల్లో సమాజ తుందన్నారు. దేశం పరిశుభుంగా ఉండాలంటే పీషను పెంపాందించాలనే ఉద్దేశ్యంతో ఈ కార్యక్ర ముందుగా మన ఇంటి పరిసరాలు, చుట్ట పక్కలు చూన్ని దేపట్టినట్లు తెలిపారు. విద్యార్థులు ప్లాస్టిక్ పరిశుభంగా ఉండాలన్నారు. ఈ కార్యక్రమంలో రహిత సమాజం కోసం పాటుపడాలని పిలుపు డాక్టర్ వి.పెంకన్న. డాక్టర్ కేజీకే మూర్తి, డాక్టర్ ఎం సిచ్చారు. కార్యక్రమంలో ఎన్ఎస్ఎస్ కోఆర్టినేటర్ .రాంప్రసాద్, దాక్టర్ ఎస్ మధుసూధన్రెడ్డి, దాక్టర్ ఎం.మనీష, కళాశాల సిబ్బంది, విద్యార్థులు కాడ సిద్ధప్ప, డాక్టర్ ఎల్.రాజా, డాక్టర్ కృష్ణ తేజ్, తదితరులు పాల్గొన్నారు.



భద్రాచలం: గోదావలి కరకట్ట వద్ద విద్యార్థులు, లధ్యాపకులు

కాక్టర్ డి.స్రవంతి, బోధనేతర సిబ్బంది, విద్యార్థు లు పాల్గొన్నారు.

#### గిరిజన కళాశాల ఆధ్వర్యంలో..

ఇద్వర్యంలో శనివారం 'స్వచ్చా భారత్ మిషన్'ను



#### Doctor check up







### Yoga activities