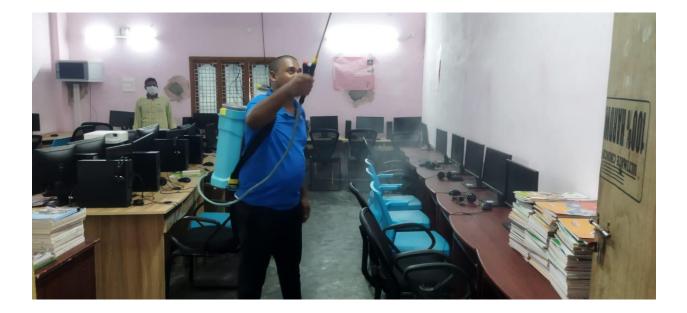

## Healthy Thursday







#### Swachh gurukul program





















# స్వచ్ఛ గురుకులాలకు బహుమతులు

గార్యభుమార్చి సర్వెహించరాజరి ప్రజితేత్వం వర్షకుయించింది. ప్రతికరాల వాతావరణ పరిధ్రితలు కారణంగా గురిరుకులాధ్రో పెరుగ్యా, బ్రోపోయిడ్, మతోవరిసా, దర్శకుండాను, పుదే పాంజుకురింగి, ప్రైవర్ క్రాధాలకు బాధితలు వరంజ్య పెరుగురెక్కు మే క్రంతా మేగ్పాడు అభుపత్వుందు. ఈ మెల జ ముత వాదం రోజులుపోటు ప్రధానాహించ్చుడు. ఉపాధ్యాయిందు, ఉపోధ్యాయిందు, మార్గా పైటు, తప్రదర్శకు, స్పోరింపు ప్రతిపాధుతుందుడు, తిద్దా అధివారు ప్రాథమారిస్తుంది దేశం కార్యదరుకు, ఉపోధార్థియుందు సర

 ద -- 11 పదకు స్వత్త కార్యక్రమాలు
 పద్యార్థులు, రల్లదెండ్రులు, పపిళిధ్యాయుల భాగస్మామ్యం

స్తోసిక ప్రజాప్రసిసిధుల పర్యవ్యోద
ఆరోగ్య బిడ్కాలయూలి లక్ష్యం

<u>в</u>-станования и зараны 6 ок (изод оконсупка). Советска (изод оконсупка). Советска

#### ర్యచ్చ స్కూల్తి నిత్యం కొనసింగాల

న్లాల్లై యొల్లై యొల్లైల్ పాంచింగా అల్