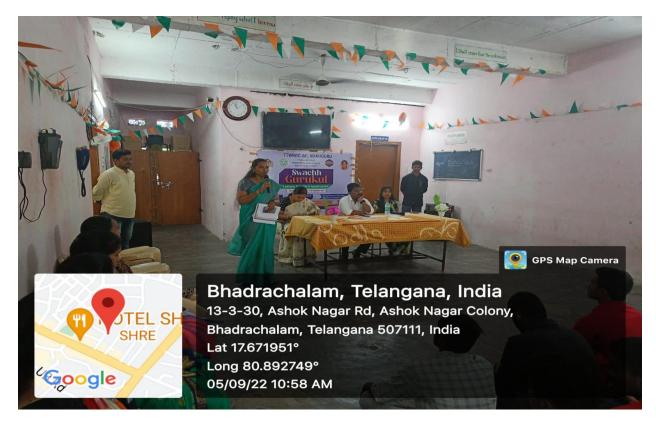

#### Swachh gurukul program

# స్వచ్ఛ గురుకులాలకు బహుమతులు

గార్యభుమార్చి సర్వెహించరాజరి ప్రజితేత్వం వర్షకుయించింది. ప్రతికరాల వాతావరణ పరిధ్రితలు కారణంగా గురిరుకులాధ్రో పెరుగ్యా, బ్రోపోయిడ్, మతోవరిసా, దర్శకుండాను, పుదే పాంజుకురింగి, ప్రైవర్ క్రాధాలకు బాధితలు వరంజ్య పెరుగురెక్కు మే క్రంతా మేగ్పాడు అభుపత్వుందు. ఈ మెల జ ముత వాదం రోజులుపోటు ప్రధానాహించ్చుడు. ఉపాధ్యాయిందు, ఉపోధ్యాయిందు, మార్గా పైటు, తప్రదర్శకు, స్పోరింపు ప్రతిపాధుతుందుడు, తిద్దా అధివారు ప్రాథమారిస్తుంది దేశం కార్యదరుకు, ఉపోధార్థియుందు సర

| -                                                                                                                     | and Ameri                                                   |
|-----------------------------------------------------------------------------------------------------------------------|-------------------------------------------------------------|
| స్పెచ్చ గుడుతత పోస్టర్లము అవిష్కరిస్తున్న మం<br>రాయత్నుదరాయరి, గుడుకులాల రాద                                          | ga hog da croft and                                         |
| ర్తులం, తల్లిదంద్రసంబ, విశాదిక ప్రమాద్రపతిని<br>మంజ, జిల్లా అదివారులు నుంటి అందరగా<br>భాగసావిష్యం అదివ్రారా కాద్యాపరణ | శుత్రమ స్ప<br>గుదుకులాలకు వు                                |
| රාංචාංධයටියට, කරන්න එයින්නෙවන්<br>රාංචා සිට සිංහා සුබුණුණු මහාගයෙවන<br>ම පරිදුසුරුපැතු වරුඩායෙන් එයින්නෙ              | ള്ക്ക് സാഹത്തൻ സംഭക്ഷം<br>അതാം എന്നിച്ചുന്നും കുടും എന്നതും |
| లను పోత్సాహించిందుకు నగదు బహుతు                                                                                       | the By ridinous                                             |
| and any harman from the statistic                                                                                     | 1,00,000                                                    |
| రోజు జిల్లా రల్దెర్ నామినేట్ చేసిన ఆధికారి.<br>సంజంధన గురుకులాను సందర్భించి, పరిస                                     | 50,000<br>aplento                                           |
| రాలను తెరితి చేసి మూర్పులు అస్తారు. వాటి<br>అధారంగానే జిల్లా, రాష్ట్రస్తాయి అహంపుడు<br>ఇరు అందజిపోయుగార్జారు.         | 25,000                                                      |