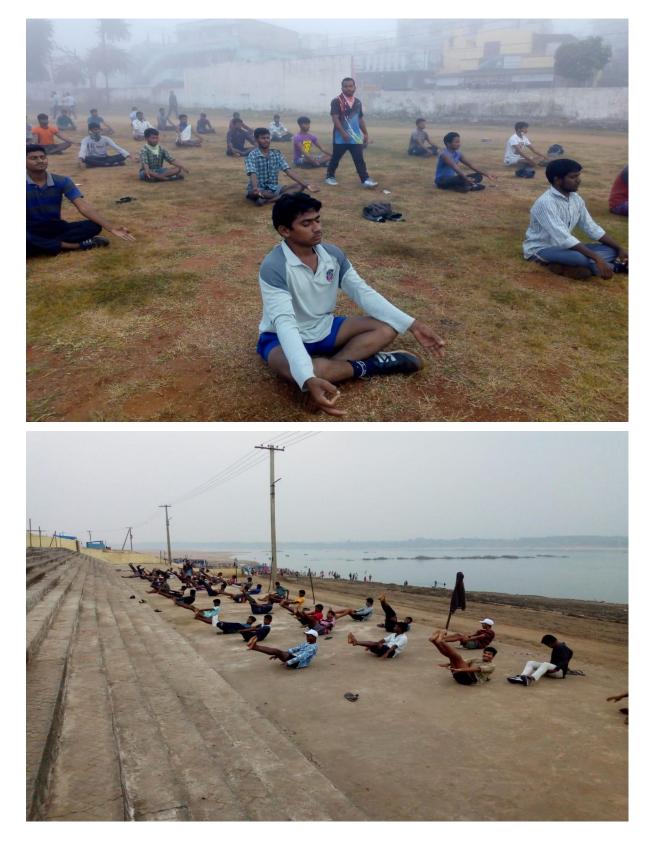

య్ల ఆదేశాల మేరకు విద్యార్థుల్లో సమాజ తుందన్నారు. దేశం పరిశుభుంగా ఉండాలంటే పీషను పెంపాందించాలనే ఉద్దేశ్యంతో ఈ కార్యక్ర ముందుగా మన ఇంటి పరిసరాలు, చుట్ట పక్కలు చూన్ని దేపట్టినట్లు తెలిపారు. విద్యార్థులు ప్లాస్టిక్ పరిశుభంగా ఉండాలన్నారు. ఈ కార్యక్రమంలో రహిత సమాజం కోసం పాటుపడాలని పిలుపు డాక్టర్ వి.పెంకన్న. డాక్టర్ కేజీకే మూర్తి, డాక్టర్ ఎం సిచ్చారు. కార్యక్రమంలో ఎన్ఎస్ఎస్ కోఆర్టినేటర్ .రాంప్రసాద్, దాక్టర్ ఎస్ మధుసూధన్రెడ్డి, దాక్టర్ ఎం.మనీష, కళాశాల సిబ్బంది, విద్యార్థులు కాడ సిద్ధప్ప, డాక్టర్ ఎల్.రాజా, డాక్టర్ కృష్ణ తేజ్, తదితరులు పాల్గొన్నారు.



భద్రాచలం: గోదావలి కరకట్ట వద్ద విద్యార్థులు, లధ్యాపకులు

కాక్టర్ డి.స్రవంతి, బోధనేతర సిబ్బంది, విద్యార్థు లు పాల్గొన్నారు.

#### గిరిజన కళాశాల ఆధ్వర్యంలో..

ఇద్వర్యంలో శనివారం 'స్వచ్చా భారత్ మిషన్'ను



#### Doctor check up







### Yoga activities