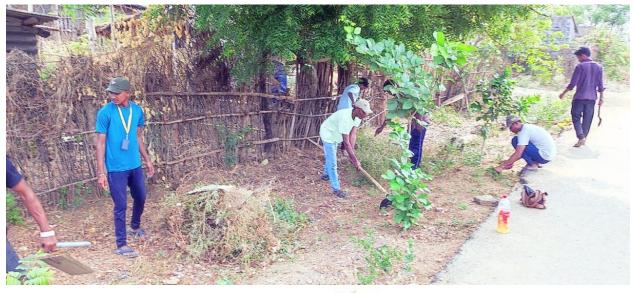

# పరిసరాల పరిశుభ్రత ప్రతీ ఒక్కరి భాద్యత

బూర్గంపాడు, ఏ[పిల్ 21: పరిసరాల పరిశుభత...[పతి ఒక్కరి భాద్యత అని మునలిమ డుగు సర్ఫంచ్ కుర్సం వెంకటరమణ, ఎన్ఎస్ఎస్ పివో బోనగాని సుజాత అన్నారు. భద్రాచలం పట్టణంలోని గిరిజన గురుకుల బాలుర డిగ్రీ కళాశాల విద్యార్తులు ఎన్ఎస్ఎస్ ఆద్వర్యంలో వేసవి శిభిరాన్ని నిర్వహించారు. గురువారం మండల పరిదిలోని రామాపురం గ్రామంలో జాతీయ రహదారికి ఇరువైపులా చెత్తను తొలగించి మొక్కలు నాటారు. ఈ సందర్భంగా గ్రామంలో శ్రమదానం చేపట్టిన విద్యార్థులు స్థానికులకు పరి శుభతపై ఆవగాహన కల్పించారు. ప్లాస్టిక్ నిషేధంపై ప్రతిజ్ఞ చేయించారు. ఈ కార్యక మంలో పంచాయతీ కార్యదర్శి రత్నకుమారి, ఎన్ఎస్ఎస్ పివో సుజాత, సభ్యులు ప్రవీణ్ కుమార్, బాలాజీ పాల్గొన్నారు.

# పరిసరాల పరిశుభ్రత ప్రతీ ఒక్కరి భాద్యత

బూర్గంపాడు, ఏ[పిల్ 21: పరిసరాల పరిశుభత...[పతి ఒక్కరి భాద్యత అని మునలిమ డుగు సర్పంచ్ కుర్సం వెంకటరమణ, ఎన్ఎస్ఎస్ పివో బోనగాని సుజాత అన్నారు. భద్రాచలం పట్టణంలోని గిరిజన గురుకుల బాలుర డిగ్రీ కళాశాల విద్యార్తులు ఎన్ఎస్ఎస్ ఆద్వర్యంలో వేసవి శిభిరాన్ని నిర్వహించారు. గురువారం మండల పరిదిలోని రామాపురం గ్రామంలో జాతీయ రహదారికి ఇరువైపులా చెత్తను తొలగించి మొక్కలు నాటారు. ఈ సందర్భంగా గ్రామంలో శ్రమదానం చేపట్టిన విద్యార్థులు స్థానికులకు పరి శుభతపై ఆవగాహన కల్పించారు. ప్లాస్టిక్ నిషేధంపై ప్రతిజ్ఞ చేయించారు. ఈ కార్యక మంలో పంచాయతీ కార్యదర్శి రత్నకుమారి, ఎన్ఎస్ఎస్ పివో సుజాత, సభ్యులు ప్రవీణ్ కుమార్, బాలాజీ పాల్గొన్నారు.

## ఎన్ఎస్ఎస్ శిజిరం

బూర్తంపాడు, న్యూస్టుడే: భద్రాచలం గిరిజన బాలుర గురుకుల డిగ్రీ కళాశాల ఆధ్వర్యంలో ముసలిమడుగులో గురువారం ఎన్ఎస్ఎస్ శిబిరం నిర్వహించారు. మొక్కలు నాటి రహదారికి ఇరువైపులా పిచ్చి మొక్కలు తొలగించారు. వీధులను శుభం చేశారు. ఎన్ఎస్ఎస్ పీవో సుజాత, సర్పంచి వెంకటరమణ, కార్యదర్శి రత్నకుమారి పాల్గొన్నారు.