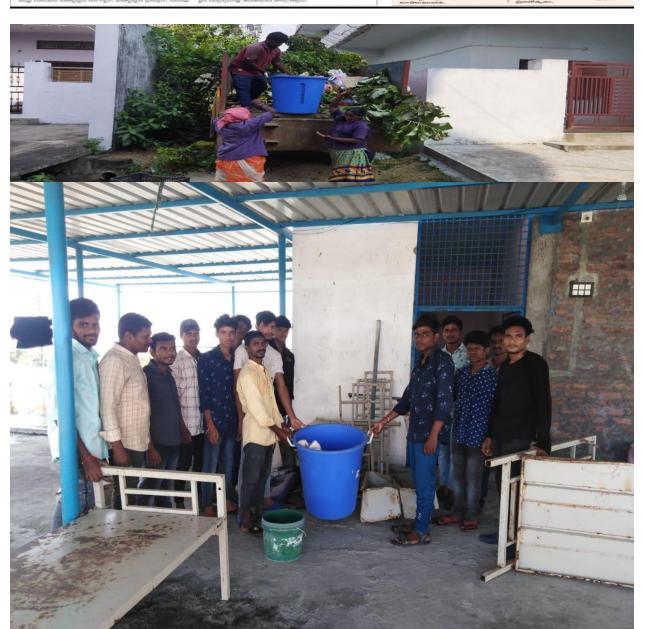

| 100.000.000           |

టిచెంగ్ స్పోఫిసు పథినంచి రిర్మాటు చేయంరి, ప్రిత్ తాల అవరణలో ఒక ప్రదే చేసి వేణాదేతోట, టెషర్ల , విష్యూలింటిగార్ధిన వంటి And and a superior an

5 (Salo 3 )



| SWACHH GO                                                                                      | RUGUL COMMITTE                                                                                                       |
|------------------------------------------------------------------------------------------------|----------------------------------------------------------------------------------------------------------------------|
| OFJOOJ2022<br>MONDAY<br>D. M. RAKESH<br>29 K. PRASAD<br>3) B. SORESH<br>4) B. RAMESH           | 08/09/22 THURSDAY<br>UN. SATHISH<br>DJ. NAVEEN<br>DJ. NAVEEN<br>DJ. MOHAN<br>DJ. MOHAN<br>DJ. SETHMIAH               |
| D P. RAMADEVI<br>G SHOBARANI<br>D RAMAKRISHNA<br>OG/09/22<br>TOESDAY                           | B VENKATAPATH<br>09/09/22 FRIDAY<br>D CH. APA