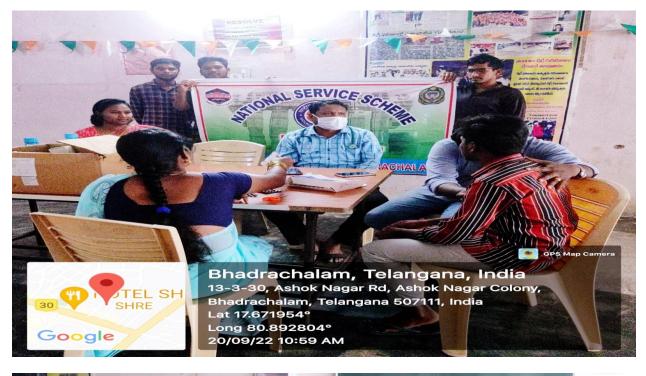

లాదకరమైన వాతావరణం ఏర్పడు రాయ్ల ఆదేశాల మేరకు విద్యార్థుల్లో సమాజ తుందన్నారు. దేశం పరిశుభుంగా ఉండాలంటే పీషను పెంపాందించాలనే ఉద్దేశ్యంతో ఈ కార్యక్ర ముందుగా మన ఇంటి పరిసరాలు, చుట్ట పక్కలు చూన్ని దేపట్టినట్లు తెలిపారు. విద్యార్థులు ప్లాస్టిక్ పరిశుభంగా ఉండాలన్నారు. ఈ కార్యక్రమంలో రహిత సమాజం కోసం పాటుపడాలని పిలుపు డాక్టర్ వి.పెంకన్న. డాక్టర్ కేజీకే మూర్తి, డాక్టర్ ఎం సిచ్చారు. కార్యక్రమంలో ఎన్ఎస్ఎస్ కోఆర్టినేటర్ .రాంప్రసాద్, దాక్టర్ ఎస్ మధుసూధన్రెడ్డి, దాక్టర్ ఎం.మనీష, కళాశాల సిబ్బంది, విద్యార్థులు కాడ సిద్ధప్ప, డాక్టర్ ఎల్.రాజా, డాక్టర్ కృష్ణ తేజ్, తదితరులు పాల్గొన్నారు.



భద్రాచలం: గోదావలి కరకట్ట వద్ద విద్యార్థులు, లధ్యాపకులు

కాక్టర్ డి.స్రవంతి, బోధనేతర సిబ్బంది, విద్యార్థు లు పాల్గొన్నారు.

#### గిరిజన కళాశాల ఆధ్వర్యంలో..

ఇద్వర్యంలో శనివారం 'స్వచ్చా భారత్ మిషన్'ను



#### Doctor check up







### Yoga activities