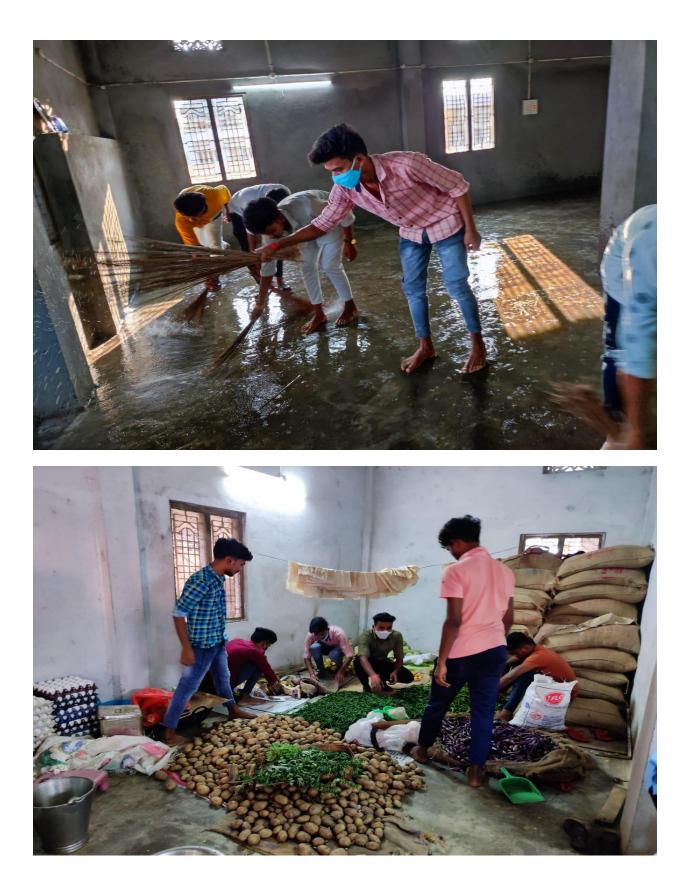

PRASAD<br>6) S.D SKOTHI | G) JAGAPATHI<br>10/09/22 SATURDAY<br>1) T. KARON<br>3) G. SADHITHA<br>3) MD SADIG                                    |
| H B. VINOD<br>OHI 08/22<br>WEDNES DAY<br>J) M. HANITHA<br>29 S. ARANIND                        | 4) N. ANDSHA<br>5) POROSHOTHAM<br>6) P. SARATAH<br>11/05/22 SONDAY<br>1) G. SWAPNA KOMARI<br>2) M. MANISHA           |
| 3) B. VEERO<br>4) H. RAMBABD<br>5) NARASIMHA RAO<br>6) B. NAGARATU                             | 3) CH PRAMELA<br>4) B. RAMESH<br>5) K. RAMESH<br>4) M. RAKESH                                                        |
| Note:-"PD & ANI<br>Committe                                                                    | M" Shall be there in every                                                                                           |







దర్, లక్షినారాయణ, శేఖర్, తదితరులు పాల్గొన్నారు.

# పరిసరాల పరిశుభ్రత ప్రతీ ఒక్కరి భాద్యత

బూర్గంపాడు, ఏ[పిల్ 21: పరిసరాల పరిశుభత...[పతి ఒక్కరి భాద్యత అని మునలిమ డుగు సర్ఫంచ్ కుర్సం వెంకటరమణ, ఎన్ఎస్ఎస్ పివో బోనగాని సుజాత అన్నారు. భద్రాచలం పట్టణంలోని గిరిజన గురుకుల బాలుర డిగ్రీ కళాశాల విద్యార్తులు ఎన్ఎస్ఎస్ ఆద్వర్యంలో వేసవి శిభిరాన్ని నిర్వహించారు. గురువారం మండల పరిదిలోని రామాపురం గ్రామంలో జాతీయ రహదారికి ఇరువైపులా చెత్తను తొలగించి మొక్కలు నాటారు. ఈ సందర్భంగా గ్రామంలో శ్రమదానం చేపట్టిన విద్యార్థులు స్థానికులకు పరి శుభతపై ఆవగాహన కల్పించారు. ప్లాస్టిక్ నిషేధంపై ప్రతిజ్ఞ చేయించారు. ఈ కార్యక మంలో పంచాయతీ కార్యదర్శి రత్నకుమారి, ఎన్ఎస్ఎస్ పివో సుజాత, సభ్యులు ప్రవీణ్ కుమార్, బాలాజీ పాల్గొన్నారు.

Date : 22/04/2022 EditionName : Khammam PageNo : 6



దర్, లక్ష్మినారాయణ, శేఖర్, తదితరులు పాల్గొన్