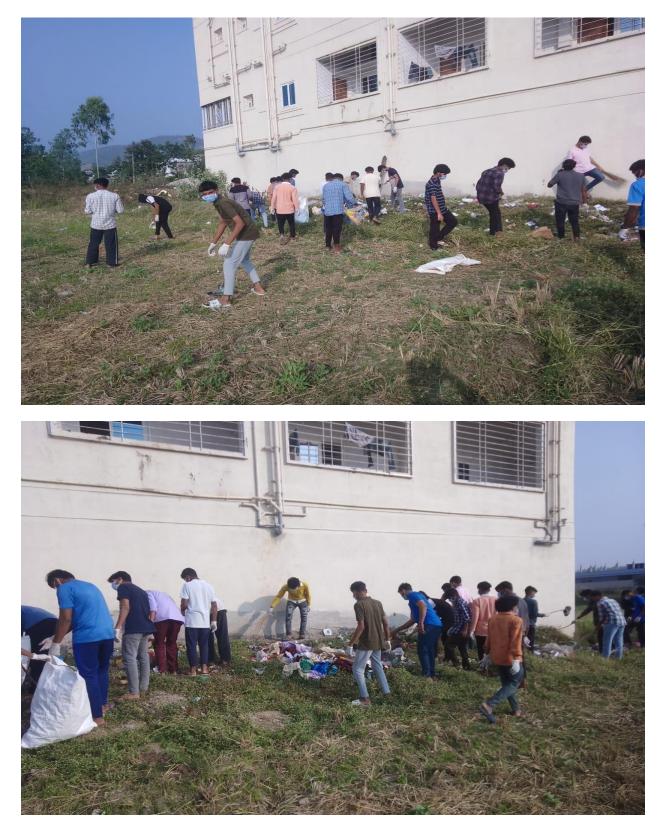

# పరిసరాల పరిశుభ్రత ప్రతీ ఒక్కరి భాద్యత

బూర్గంపాడు, ఏ[పిల్ 21: పరిసరాల పరిశుభత...[పతి ఒక్కరి భాద్యత అని మునలిమ డుగు సర్ఫంచ్ కుర్సం వెంకటరమణ, ఎన్ఎస్ఎస్ పివో బోనగాని సుజాత అన్నారు. భద్రాచలం పట్టణంలోని గిరిజన గురుకుల బాలుర డిగ్రీ కళాశాల విద్యార్తులు ఎన్ఎస్ఎస్ ఆద్వర్యంలో వేసవి శిభిరాన్ని నిర్వహించారు. గురువారం మండల పరిదిలోని రామాపురం గ్రామంలో జాతీయ రహదారికి ఇరువైపులా చెత్తను తొలగించి మొక్కలు నాటారు. ఈ సందర్భంగా గ్రామంలో శ్రమదానం చేపట్టిన విద్యార్థులు స్థానికులకు పరి శుభతపై ఆవగాహన కల్పించారు. ప్లాస్టిక్ నిషేధంపై ప్రతిజ్ఞ చేయించారు. ఈ కార్యక మంలో పంచాయతీ కార్యదర్శి రత్నకుమారి, ఎన్ఎస్ఎస్ పివో సుజాత, సభ్యులు ప్రవీణ్ కుమార్, బాలాజీ పాల్గొన్నారు.

# పరిసరాల పరిశుభ్రత ప్రతీ ఒక్కరి భాద్యత

బూర్గంపాడు, ఏ[పిల్ 21: పరిసరాల పరిశుభత...[పతి ఒక్కరి భాద్యత అని మునలిమ డుగు సర్పంచ్ కుర్సం వెంకటరమణ, ఎన్ఎస్ఎస్ పివో బోనగాని సుజాత అన్నారు. భద్రాచలం పట్టణంలోని గిరిజన గురుకుల బాలుర డిగ్రీ కళాశాల విద్యార్తులు ఎన్ఎస్ఎస్ ఆద్వర్యంలో వేసవి శిభిరాన్ని నిర్వహించారు. గురువారం మండల పరిదిలోని రామాపురం గ్రామంలో జాతీయ రహదారికి ఇరువైపులా చెత్తను తొలగించి మొక్కలు నాటారు. ఈ సందర్భంగా గ్రామంలో శ్రమదానం చేపట్టిన విద్యార్థులు స్థానికులకు పరి శుభతపై ఆవగాహన కల్పించారు. ప్లాస్టిక్ నిషేధంపై ప్రతిజ్ఞ చేయించారు. ఈ కార్యక మంలో పంచాయతీ కార్యదర్శి రత్నకుమారి, ఎన్ఎస్ఎస్ పివో సుజాత, సభ్యులు ప్రవీణ్ కుమార్, బాలాజీ పాల్గొన్నారు.

## ఎన్ఎస్ఎస్ శిజిరం

బూర్తంపాడు, న్యూస్టుడే: భద్రాచలం గిరిజన బాలుర గురుకుల డిగ్రీ కళాశాల ఆధ్వర్యంలో ముసలిమడుగులో గురువారం ఎన్ఎస్ఎస్ శిబిరం నిర్వహించారు. మొక్కలు నాటి రహదారికి ఇరువైపులా పిచ్చి మొక్కలు తొలగించారు. వీధులను శుభం చేశారు. ఎన్ఎస్ఎస్ పీవో సుజాత, సర్పంచి వెంకటరమణ, కార్యదర్శి రత్నకుమారి పాల్గొన్నారు.

### ల 'స్వచ్చ భారత్' മന്മു

అశ్వారావుపేటరూరల్: వ్యవసాయ కళాశాలలో స్వచ్చ భారత్ ప్రదర్శన నిర్వహిస్తున్న విద్యార్థులు

అశ్వారావుపేటరూరల్: స్వచ్చ భారత్ కార్యక్రమం లో ప్రతి ఒక్కరూ భాగస్వామ్యం కావాలని స్థానిక ప్రాఫెసర్ జయశంకర్ వ్యవసాయ కళాశాల అసోసి యేట్ డీన్ డాక్టర్ ఎం.మాధవి అన్నారు. స్థానిక లడ్రాచలం: భద్రాచలం ప్రభుత్వ గిరిజన కళాశాల కళాశాల ఆవరణలో శనివారం 'క్లిన్ ఇండియా' కార్యక్రమాన్ని నిర్వహించారు. ముందుగా స్వచ్చ నిర్వహించారు. అంబేద్కర్ సెంటర్ నుంచి భారతీపై ప్రదర్శన నిర్వహించారు. ఆ తర్వాత గోదావరి కరకట్ల వరకు విద్యార్థులు ర్యాలీగా విద్యార్థలతో కలిసి ఆమి పరిసరాలను శుభం వెళ్లారు. ప్లాస్టిక్ వ్యర్థాలను తొలగించి దుఠాణదారు చేశారు. చెత్తచేదారం, పిచ్చి మొక్కలు తొలగిం లకు అవగాహన కల్పించారు. ఈ సందర్భంగా దారు. అనంతరం మాట్లాడుతూ.. పరిసరాలను కళాశాల ప్రిన్నిపాల్ స్వప్ప మాట్లాడుతూ.. ఐటీడీఏ పరిశుభంగా ఉంచుకోవడం వల్ల ఆరోగ్యం పీఓ గౌతమ్ పోట్రు, రీజనల్ కోఆర్టినేటర్ శ్రీనివాస తోపాటు, ఆహ్లాదకరమైన వాతావరణం ఏర్పడు రాయ్ల ఆదేశాల మేరకు విద్యార్థుల్లో సమాజ తుందన్నారు. దేశం పరిశుభుంగా ఉండాలంటే పీషను పెంపాందించాలనే ఉద్దేశ్యంతో ఈ కార్యక్ర ముందుగా మన ఇంటి పరిసరాలు, చుట్ట పక్కలు చూన్ని దేపట్టినట్లు తెలిపారు. విద్యార్థులు ప్లాస్టిక్ పరిశుభంగా ఉండాలన్నారు. ఈ కార్యక్రమంలో రహిత సమాజం కోసం పాటుపడాలని పిలుపు డాక్టర్ వి.పెంకన్న. డాక్టర్ కేజీకే మూర్తి, డాక్టర్ ఎం సిచ్చారు. కార్యక్రమంలో ఎన్ఎస్ఎస్ కోఆర్టినేటర్ .రాంప్రసాద్, దాక్టర్ ఎస్ మధుసూధన్రెడ్డి, దాక్టర్ ఎం.మనీష, కళాశాల సిబ్బంది, విద్యార్థులు కాడ సిద్ధప్ప, డాక్టర్ ఎల్.రాజా, డాక్టర్ కృష్ణ తేజ్, తదితరులు పాల్గొన్నారు.