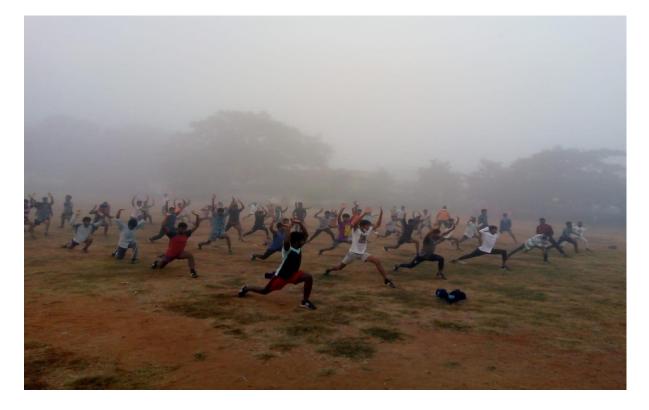

ఆదేశాల మేరకు విద్యార్థుల్లో సమాజ తుందన్నారు. దేశం పరిశుభుంగా ఉండాలంటే పీషను పెంపాందించాలనే ఉద్దేశ్యంతో ఈ కార్యక్ర ముందుగా మన ఇంటి పరిసరాలు, చుట్ట పక్కలు చూన్ని దేపట్టినట్లు తెలిపారు. విద్యార్థులు ప్లాస్టిక్ పరిశుభంగా ఉండాలన్నారు. ఈ కార్యక్రమంలో రహిత సమాజం కోసం పాటుపడాలని పిలుపు డాక్టర్ వి.పెంకన్న. డాక్టర్ కేజీకే మూర్తి, డాక్టర్ ఎం సిచ్చారు. కార్యక్రమంలో ఎన్ఎస్ఎస్ కోఆర్టినేటర్ .రాంప్రసాద్, దాక్టర్ ఎస్ మధుసూధన్రెడ్డి, దాక్టర్ ఎం.మనీష, కళాశాల సిబ్బంది, విద్యార్థులు కాడ సిద్ధప్ప, డాక్టర్ ఎల్.రాజా, డాక్టర్ కృష్ణ తేజ్, తదితరులు పాల్గొన్నారు.



భద్రాచలం: గోదావలి కరకట్ట వద్ద విద్యార్థులు, లధ్యాపకులు

కాక్టర్ డి.స్రవంతి, బోధనేతర సిబ్బంది, విద్యార్థు లు పాల్గొన్నారు.

#### గిరిజన కళాశాల ఆధ్వర్యంలో..

ఇద్వర్యంలో శనివారం 'స్వచ్చా భారత్ మిషన్'ను



#### Doctor check up







### Yoga activities