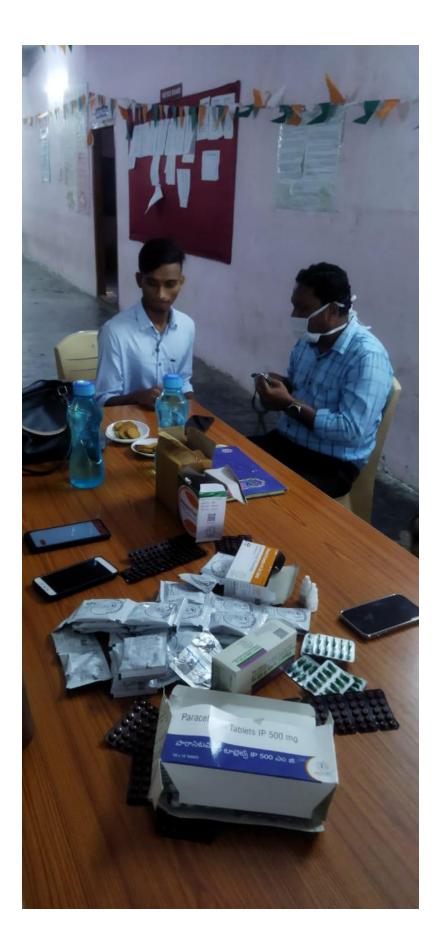

రమైన వాతావరణం ఏర్పడు రాయ్ల ఆదేశాల మేరకు విద్యార్థుల్లో సమాజ తుందన్నారు. దేశం పరిశుభుంగా ఉండాలంటే పీషను పెంపాందించాలనే ఉద్దేశ్యంతో ఈ కార్యక్ర ముందుగా మన ఇంటి పరిసరాలు, చుట్ట పక్కలు చూన్ని దేపట్టినట్లు తెలిపారు. విద్యార్థులు ప్లాస్టిక్ పరిశుభంగా ఉండాలన్నారు. ఈ కార్యక్రమంలో రహిత సమాజం కోసం పాటుపడాలని పిలుపు డాక్టర్ వి.పెంకన్న. డాక్టర్ కేజీకే మూర్తి, డాక్టర్ ఎం సిచ్చారు. కార్యక్రమంలో ఎన్ఎస్ఎస్ కోఆర్టినేటర్ .రాంప్రసాద్, దాక్టర్ ఎస్ మధుసూధన్రెడ్డి, దాక్టర్ ఎం.మనీష, కళాశాల సిబ్బంది, విద్యార్థులు కాడ సిద్ధప్ప, డాక్టర్ ఎల్.రాజా, డాక్టర్ కృష్ణ తేజ్, తదితరులు పాల్గొన్నారు.



భద్రాచలం: గోదావలి కరకట్ట వద్ద విద్యార్థులు, లధ్యాపకులు

కాక్టర్ డి.స్రవంతి, బోధనేతర సిబ్బంది, విద్యార్థు లు పాల్గొన్నారు.

#### గిరిజన కళాశాల ఆధ్వర్యంలో..

ఇద్వర్యంలో శనివారం 'స్వచ్చా భారత్ మిషన్'ను



#### Doctor check up







### Yoga activities