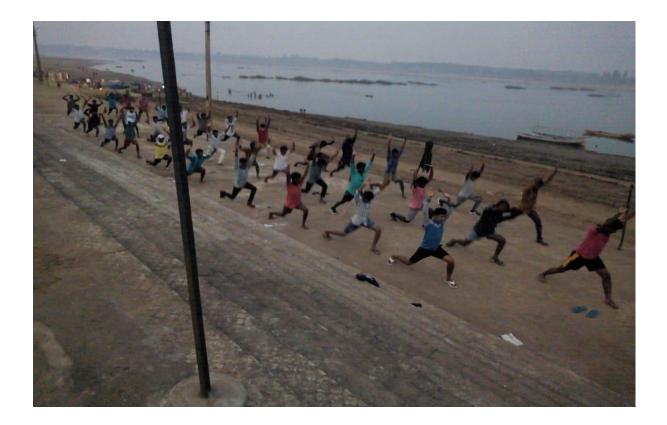

ల ఆదేశాల మేరకు విద్యార్థుల్లో సమాజ తుందన్నారు. దేశం పరిశుభుంగా ఉండాలంటే పీషను పెంపాందించాలనే ఉద్దేశ్యంతో ఈ కార్యక్ర ముందుగా మన ఇంటి పరిసరాలు, చుట్ట పక్కలు చూన్ని దేపట్టినట్లు తెలిపారు. విద్యార్థులు ప్లాస్టిక్ పరిశుభంగా ఉండాలన్నారు. ఈ కార్యక్రమంలో రహిత సమాజం కోసం పాటుపడాలని పిలుపు డాక్టర్ వి.పెంకన్న. డాక్టర్ కేజీకే మూర్తి, డాక్టర్ ఎం సిచ్చారు. కార్యక్రమంలో ఎన్ఎస్ఎస్ కోఆర్టినేటర్ .రాంప్రసాద్, దాక్టర్ ఎస్ మధుసూధన్రెడ్డి, దాక్టర్ ఎం.మనీష, కళాశాల సిబ్బంది, విద్యార్థులు కాడ సిద్ధప్ప, డాక్టర్ ఎల్.రాజా, డాక్టర్ కృష్ణ తేజ్, తదితరులు పాల్గొన్నారు.



భద్రాచలం: గోదావలి కరకట్ట వద్ద విద్యార్థులు, లధ్యాపకులు

కాక్టర్ డి.స్రవంతి, బోధనేతర సిబ్బంది, విద్యార్థు లు పాల్గొన్నారు.

#### గిరిజన కళాశాల ఆధ్వర్యంలో..

ఇద్వర్యంలో శనివారం 'స్వచ్చా భారత్ మిషన్'ను



#### Doctor check up







### Yoga activities