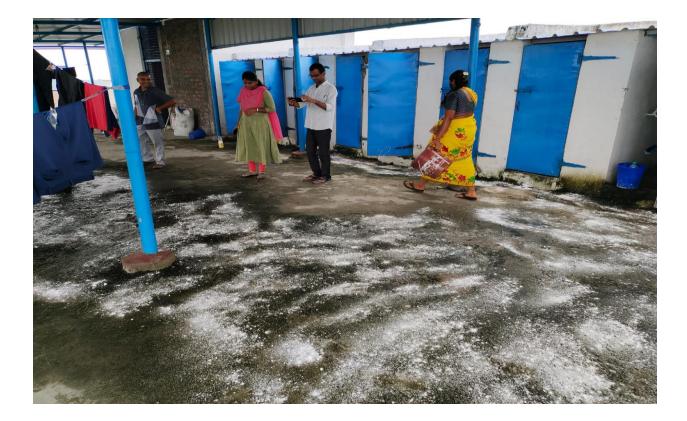

## Healthy Thursday







#### Swachh gurukul program





















# స్వచ్ఛ గురుకులాలకు బహుమతులు

గార్యభుమార్చి సర్వెహించరాజరి ప్రజితేత్వం వర్షకుయించింది. ప్రతికరాల వాతావరణ పరిధ్రితలు కారణంగా గురిరుకులాధ్రో పెరుగ్యా, బ్రోపోయిడ్, మతోవరిసా, దర్శకుండాను, పుదే పాంజుకురింగి, ప్రైవర్ క్రాధాలకు బాధితలు వరంజ్య పెరుగురెక్కు మే క్రంతా మేగ్పాడు అభుపత్వుందు. ఈ మెల జ ముత వాదం రోజులుపోటు ప్రధానాహించ్చుడు. ఉపాధ్యాయిందు, ఉపోధ్యాయిందు, మార్గా పైటు, తప్రదర్శకు, స్పోరింపు ప్రతిపాధుతుందుడు, తిద్దా అధివారు ప్రాథమారిస్తుంది దేశం కార్యదరుకు, ఉపోధార్థియుందు సర

 ద -- 11 పదకు స్వత్త కార్యక్రమాలు
 పద్యార్థులు, రల్లదెండ్రులు, పపిళిధ్యాయుల భాగస్మామ్యం

స్తోసిక ప్రజాప్రసిసిధుల పర్యవ్యోద
ఆరోగ్య బిడ్కాలయూలి లక్ష్యం

<u>в</u>-станования и зараны 6 ок (изод оконсупка). Советска (изод оконсупка). Советска

#### ర్యచ్చ స్కూల్తి నిత్యం కొనసింగాల

న్లాల్లై యొల్లై యొల్లైల్ పాంచింగా అల్ రా